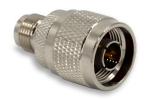

## YDS-N(M)-RPTNC(F) N Male to RPTNC Female Connector

Front View **Back View** 