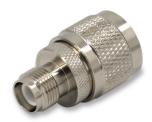

## YDS-N(M)-RPTNC(F) N Male to RPTNC Female Connector

Front View **Back View** 