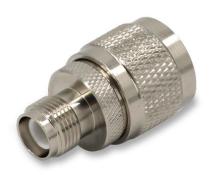

## YDS COMMUNICATIONS ANTENNA



Professional Design Engineering Manufacturer Partner

## YDS-N(M)-RPTNC(F) N Male to RPTNC Female Connector





Front View **Back View** 

#### **Specifications**

| Connector Model No. | YDS-N(M)-RPTNC(F) |
|---------------------|-------------------|
| Connector No.1      | N Male            |
| Connector No.2      | RPTNC Female      |

www.YDSCOMM.com sales@ydscomm.com Tel: (+86) 13790087202 (WeChat, QQ, Mobile)



# YDS COMMUNICATIONS ANTENNA



Professional Design Engineering Manufacturer Partner

## YDS-N(M)-RPTNC(F) N Male to RPTNC Female Connector







## YDS COMMUNICATIONS ANTENNA



Professional Design Engineering Manufacturer Partner

## YDS-N(M)-RPTNC(F) N Male to RPTNC Female Connector





www.YDSCOMM.com sales@ydscomm.com Tel: (+86) 13790087202 (WeChat, QQ, Mobile)